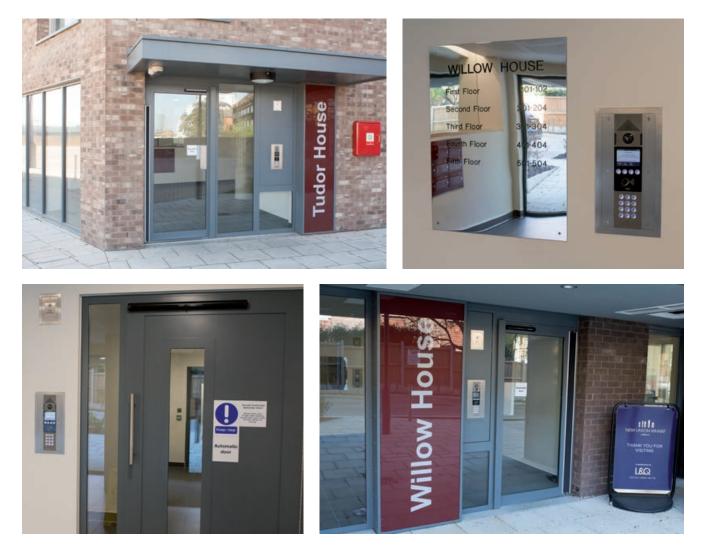

205 flats, many overlooking the Thames

NEW UNION WHARF, LONDON DOCKLANDS E14 for London & Quadrant

All visitor entrances and inner lobby entrance doors have IPGUARD<sup>®</sup> Smart Audio/Visual visitor panels calling residents, concierge, remote management offices – anybody who needs to be called.

The list of features for residents includes logs of all their visitors including missed calls. See IPGUARD<sup>®</sup> brochure for full details.

IPGUARD<sup>®</sup> Smart Audio/Visual visitor panels also installed on upper level corridor doors, in the high rise blocks, to add further security.