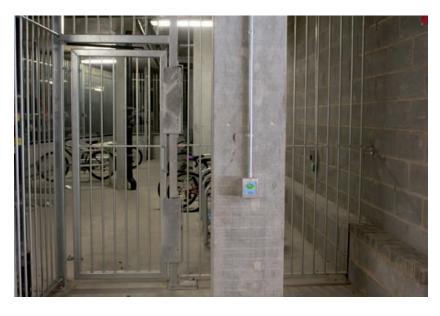

itor entrances and inner lobby entrance doors have IPGUARD<sup>®</sup> Smart Audio/Visual visitor panels calling residents, concierge, remote management offices – anybody who needs to be called.





IPGUARD<sup>®</sup> is smart phone technology installed outside any door or gate and which enables:

- 1. Visitors to call whomever, there are no limitations
- 2. Residents, On/Off site facilities staff to open doors, gates
- 3. Management to have total remote programming control and log feedback.

The list of features for residents includes logs of all their visitors including missed calls. See IPGUARD<sup>®</sup> brochure for full details.



IPGUARD<sup>®</sup> Smart Audio/Visual visitor panels also installed on upper level corridor doors, in the high rise blocks, to add further security.



Proximity access control for bike stores





## NEW UNION WHARF, LONDON DOCKLANDS E14

IPGUARD<sup>®</sup> Smart Audio/Visual visitor door entry includes resident access control integral to the panels, and on all secondary resident-only doors and gates. Latest CLOUD technology, so programming and all system event data available to management 24/7/365, simply by connecting to www.baticonnect.com



## **BATICONNECT ANTI-CLONE PROTECT™**

The most important security requirement: GUARANTEED protection against unauthorised entry into buildings using multiples of a copied/cloned proximity key, and the same for radio transmitters for vehicle gates!

- Attempted fraudulent entry logged and alerts generated for management.
- Forever upgradeable via BATICONNECT CLOUD.<sup>™</sup>
- 24/7/365 remo