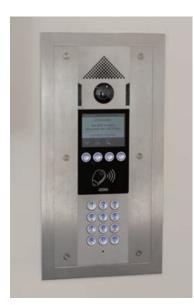

IPGUARD<sup>®</sup> is smart phone technology installed outside any door or gate and which enables:

- 1. Visitors to call whomever, there are no limitations
- 2. Residents, On/Off site facilities staff to open doors, gates
- 3. Management to have total remote programming control and log feedback.

The list of features for residents includes logs of all their visitors including missed calls. See IPGUARD<sup>®</sup> brochure for full details.

IPGUARD<sup>®</sup> Smart Audio/Visual visitor panels also installed on upper level corridor doors, in the high rise blocks, to add further security.