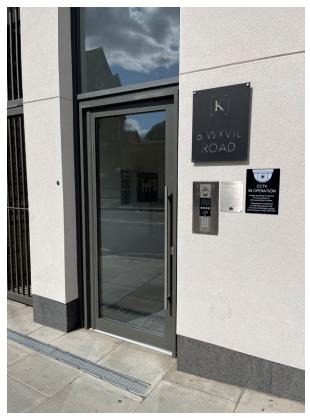

And when the concierge is not at the desk the IPGUARD® panel video calls automatically route to smart phone.

Every block entrance has an IPGUARD® 4G/IP/GSM visitor video panel with integral proximity access control.

IPGUARD® 4G/IP/GSM visitor entry is a smart phone technology product.

Vehicle gate

Every secondary access point used by residents and facilities staff only has a proximity reader.

The proximity access control and IPGUARD® are latest technology BATICONNECT CLOUD® products.