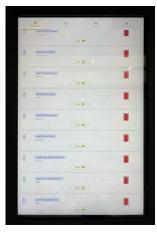

## PICTURE LOG OF ALL VISITORS

View a log of all visitor calls – received, missed, door opened, access denied – all with time and date.