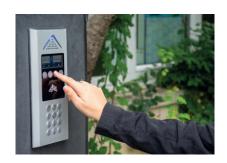

#### **HOW DOES IT WORK?**

I ANSWER AND SEE THE VISITOR \*

\* Smartphone, iPad, tablet etc.

I OPEN THE DOOR FROM MY DEVICE

Low rise block

Every access point used by visitors to call apartments or the concierge has an IPGUARD® visitor video panel with proximity reader.

IPGUARD® 4G/IP/GSM visitor entry is a smart phone technology product.

Vehicle gate

Every secondary access point used by residents and facilities staff only has a proximity reader.

The proximity access control and IPGUARD® are latest technology BATICONNECT CLOUD® products.