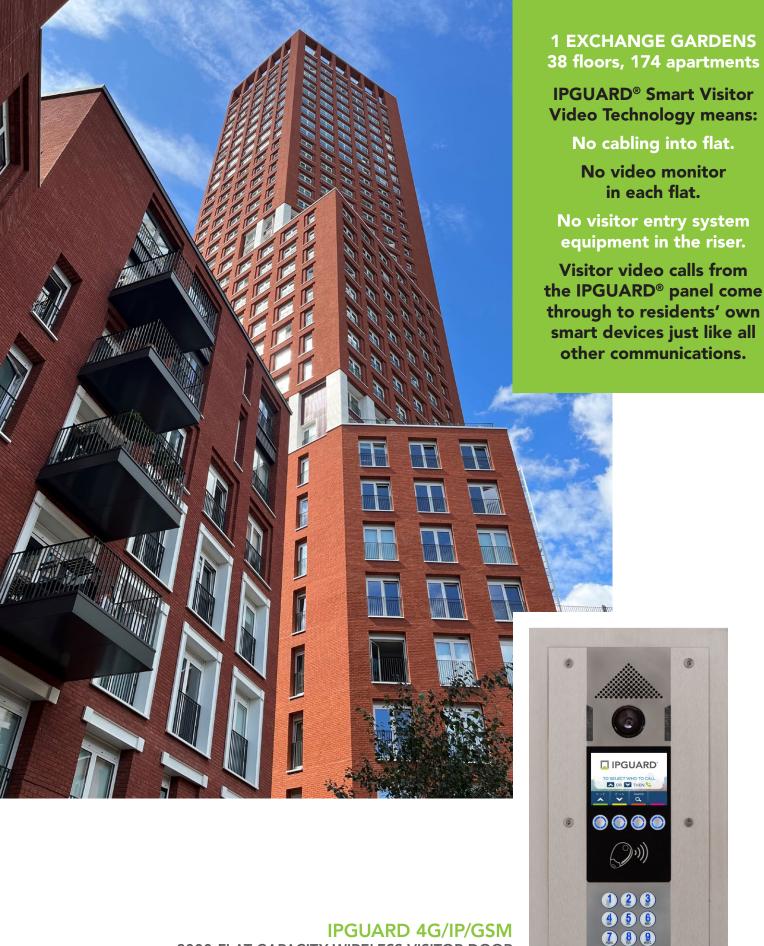

# **KEYBRIDGE, EXCHANGE GARDENS, NINE ELMS, LONDON SW8**

Luxury residential apartments

for Mount Anvil

**A 0 B** 

3000-FLAT CAPACITY WIRELESS VISITOR DOOR **ENTRY & ACCESS CONTROL** 

The concierge has touch screen opening of all IPGUARD® panel doors from the tablet.

And when the concierge is not at the desk the IPGUARD® panel video calls automatically route to smart phone.

Every block entrance has an IPGUARD® 4G/IP/GSM visitor video panel with integral proximity access control.

IPGUARD® 4G/IP/GSM visitor entry is a smart phone technology product.

Vehicle gate

Every secondary access point used by residents and facilities staff only has a proximity reader.

The proximity access control and IPGUARD® are latest technology BATICONNECT CLOUD® products.