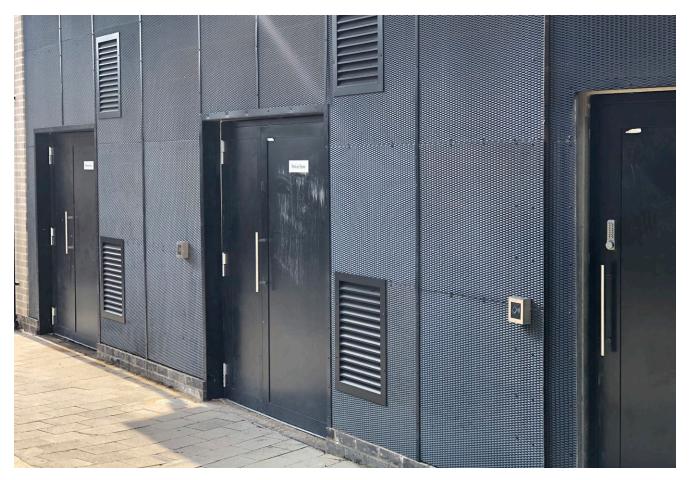

All external bin and bike stores are proximity controlled.

External resident doors into the building are also proximity reader controlled.

Resident's receive a video call from the visitor at the IPVIEW® panel on the ZEUS 7" TFT Touchscreen receiver.