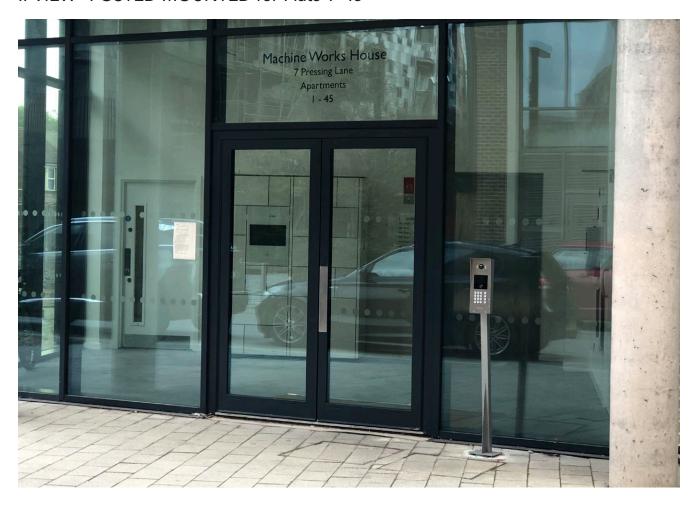

### IPVIEW® POSTED MOUNTED for Flats 1-45

IPVIEW® POSTED MOUNTED for Flats 46-81

The Machine Works House development (Old Vinyl Factory) consists of 81 flats. In addition to the 2no post mounted IPVIEW® panels with integral proximity access control on the main ground floor entrances, the fully remotely managed BATICONNECT® CLOUD access control system has a further seven IPVIEW® panels internally plus 22 secondary proximity reader controlled doors and pedestrian gates.