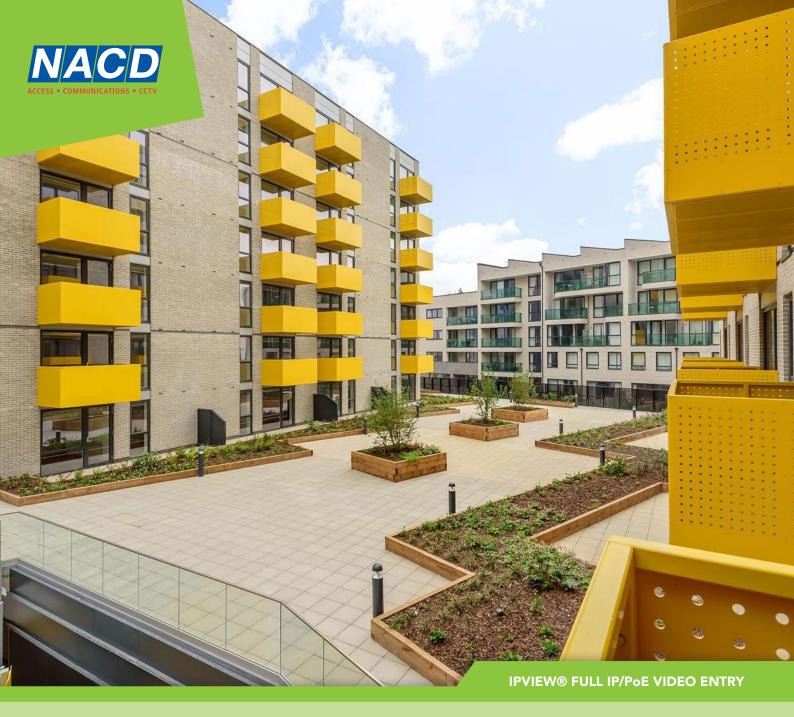

## MACHINE WORKS HOUSE, HAYES UB3

for Crest Nicholson

All Visitor Main Entrances are equipped with IPVIEW® Full IP/PoE Video Entry panels.

### IPVIEW® POSTED MOUNTED for Flats 1-45

IPVIEW® POSTED MOUNTED for Flats 46-81

The Machine Works House development (Old Vinyl Factory) consists of 81 flats. In addition to the 2no post mounted IPVIEW® panels with integral proximity access control on the main ground floor entrances, the fully remotely managed BATICONNECT® CLOUD access control system has a further seven IPVIEW® panels internally plus 22 secondary proximity reader controlled doors and pedestrian gates.

### MACHINE WORKS HOUSE, HAYES UB3

**EQUIPPED WITH IPVIEW® FULL IP/POE VIDEO ENTRY** 