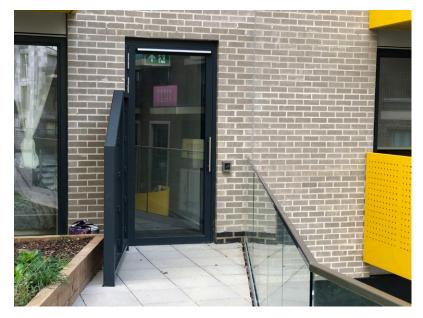

## MACHINE WORKS HOUSE, HAYES UB3

for Crest Nicholson

All Visitor Main Entrances are equipped with IPVIEW® Full IP/PoE Video Entry panels.

### IPVIEW® POSTED MOUNTED for Flats 1-45

IPVIEW® POSTED MOUNTED for Flats 46-81

The Machine Works House development (Old Vinyl Factory) consists of 81 flats. In addition to the 2no post mounted IPVIEW® panels with integral proximity access control on the main ground floor entrances, the fully remotely managed BATICONNECT® CLOUD access control system has a further seven IPVIEW® panels internally plus 22 secondary proximity reader controlled doors and pedestrian gates.