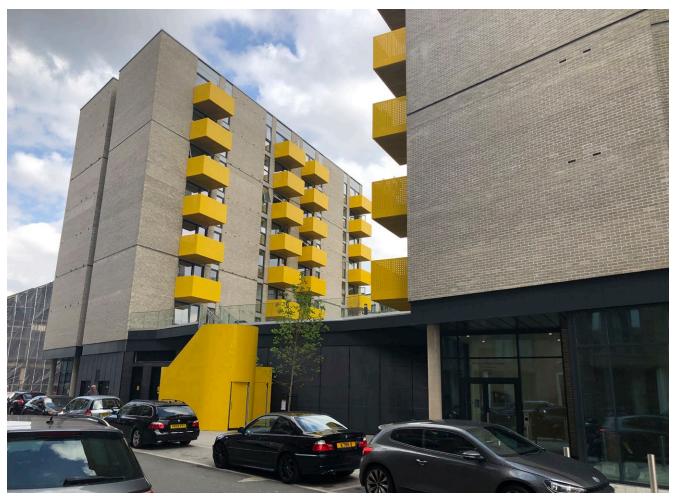

## MACHINE WORKS HOUSE, HAYES UB3

for Crest Nicholson

All Visitor Main Entrances are equipped with IPVIEW® Full IP/PoE Video Entry panels.

### IPVIEW® POSTED MOUNTED for Flats 1-45

IPVIEW® POSTED MOUNTED for Flats 46-81

The Machine Works House development (Old Vinyl Factory) consists of 81 flats. In addition to the 2no post mounted IPVIEW® panels with integral proximity access control on the main ground floor entrances, the fully remotely managed BATICONNECT® CLOUD access control system has a further seven IPVIEW® panels internally plus 22 secondary proximity reader controlled doors and pedestrian gates.

## **MACHINE WORKS HOUSE, HAYES UB3**

Crest Nicholson

#### Crest Nicholson