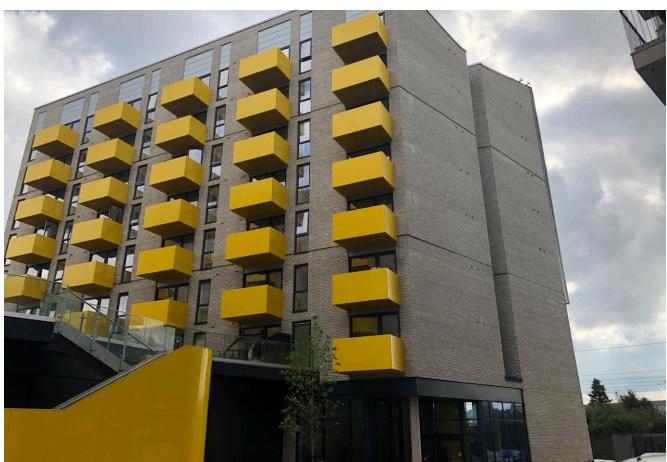

## MACHINE WORKS HOUSE, HAYES UB3

for Crest Nicholson

All Visitor Main Entrances are equipped with IPVIEW® Full IP/PoE Video Entry panels.

### IPVIEW® POSTED MOUNTED for Flats 1-45

IPVIEW® POSTED MOUNTED for Flats 46-81

The Machine Works House development (Old Vinyl Factory) consists of 81 flats. In addition to the 2no post mounted IPVIEW® panels with integral proximity access control on the main ground floor entrances, the fully remotely managed BATICONNECT® CLOUD access control system has a further seven IPVIEW® panels internally plus 22 secondary proximity reader controlled doors and pedestrian gates.

## **MACHINE WORKS HOUSE, HAYES UB3**

Crest Nicholson