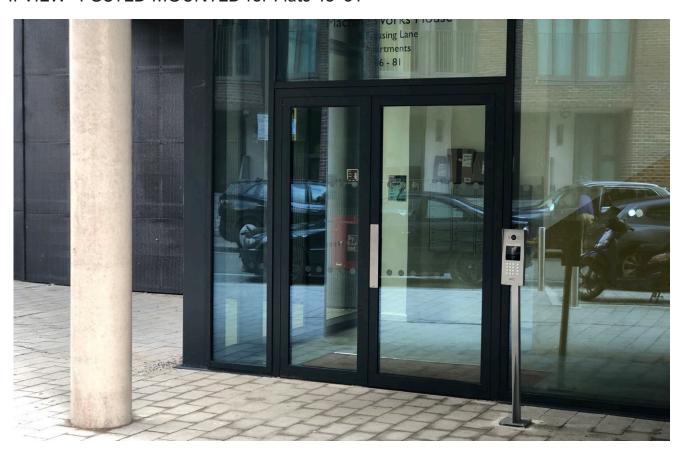

### IPVIEW® POSTED MOUNTED for Flats 1-45

IPVIEW® POSTED MOUNTED for Flats 46-81

The Machine Works House development (Old Vinyl Factory) consists of 81 flats. In addition to the 2no post mounted IPVIEW® panels with integral proximity access control on the main ground floor entrances, the fully remotely managed BATICONNECT® CLOUD access control system has a further seven IPVIEW® panels internally plus 22 secondary proximity reader controlled doors and pedestrian gates.