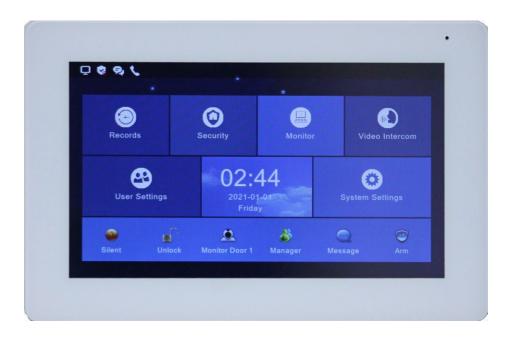

All external bin and bike stores are proximity controlled.

External resident doors into the building are also proximity reader controlled.

Resident's receive a video call from the visitor at the IPVIEW® panel on the ZEUS 7" TFT Touchscreen receiver.

### **ZEUS**

7" TFT Touchscreen

The ZEUS receiver is WiFi enabled allowing residents to connect their smart phones, iPads, tablets. See, talk and open the door from anywhere!