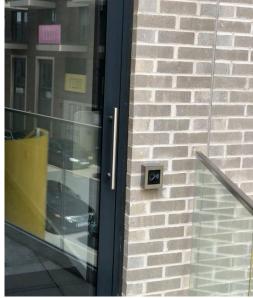

### IPVIEW® POSTED MOUNTED for Flats 1-45

IPVIEW® POSTED MOUNTED for Flats 46-81

The Machine Works House development (Old Vinyl Factory) consists of 81 flats. In addition to the 2no post mounted IPVIEW® panels with integral proximity access control on the main ground floor entrances, the fully remotely managed BATICONNECT® CLOUD access control system has a further seven IPVIEW® panels internally plus 22 secondary proximity reader controlled doors and pedestrian gates.

All external bin and bike stores are proximity controlled.

External resident doors into the building are also proximity reader controlled.

Resident's receive a video call from the visitor at the IPVIEW® panel on the ZEUS 7" TFT Touchscreen receiver.