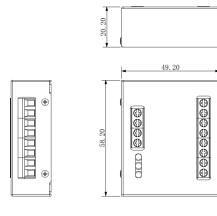

| Yes | Access               | Yes                       |
| Lock NC Output               | Yes | Alarm                | Yes                       |
| Open Button                  | Yes | Basic Specifications |                           |
| Door Status Detection        | Yes | Power                | DC12V±10%                 |
| Real Time Clock              |     | Power Consumption    | Standby ≤0.5W,Working ≤1W |
| Clock Adjustment             | Yes | Environment          | -10°C~+60°C               |
| RTC Time Potection in Outage | Yes |                      | 10%~90%RH                 |
|                              |     | Dimensions           | 58mm*51mm*24.5mm (L*W*T)  |
|                              |     | Weight               | 0.56 Kg                   |

## **Dimensions**



## Interface



+44 (0)1442 211848 estimating@nacd.co.uk www.nacd.co.uk f in nacdltd

Unit 8, Heron Business Park, Eastman Way, Hemel Hempstead, Hertfordshire, HP2 7FW