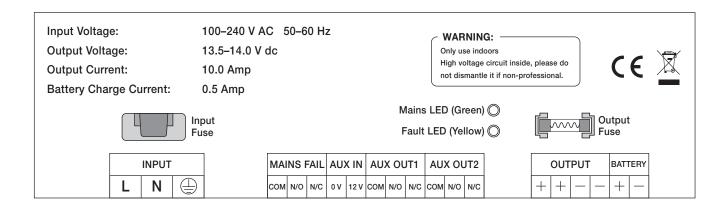

#### MAINS FAIL SIGNAL OUTPUT

- Mains fail relay contacts.
- COM connects to N/O when mains light is on.
- COM connects to N/C when mains light is off.
- Contact rating is 16 V, 5 A.

#### **AUXILIARY SIGNAL CONTROLLER**

- Independent ancillary relay.
- Relay available for installer use, operated by either 0 V / 12 V, local or remote source (eg fire alarm interface).
- Contact is 16 V, 20 A.

#### DC OUTPUT

Dual (common) output connection to equipment to be powered.
 Note: observe polarity.

#### **BATTERY CONNECTION**

 Connection to standby battery. Use cables provided. Note: observe polarity.

#### MAINS LED (GREEN)

Mains present.

#### **FAULT LED (YELLOW)**

 Fault present: output fuse fail (requires load battery to be battery shorted or reversed).

### **Technical specifications**

| Dimensions            | 500 L x 400 W x 90 D mm  |
|-----------------------|--------------------------|
| AC supply             | 100-240 V AC 50-60 Hz    |
| Output voltage        | 13.5-14.0 V DC           |
| Max. output current   | 10.0 A                   |
| Max. charge current   | 0.5 A                    |
| Battery compartment   | 17 Ah / 12 V             |
| Operation temperature | -20 – +45 °C             |
| Humidity              | Up to 90% non-condensing |