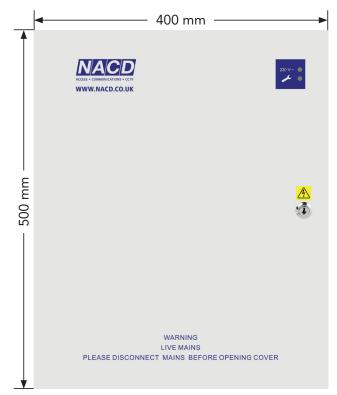

### **Technical specifications**

| Dimensions            | 500 L x 400 W x 90 D mm  |
|-----------------------|--------------------------|
| AC supply             | 100-240 V AC 50-60 Hz    |
| Output voltage        | 13.5-14.0 V DC           |
| Max. output current   | 10.0 A                   |
| Max. charge current   | 0.5 A                    |
| Battery compartment   | 17 Ah / 12 V             |
| Operation temperature | -20 – +45 °C             |
| Humidity              | Up to 90% non-condensing |