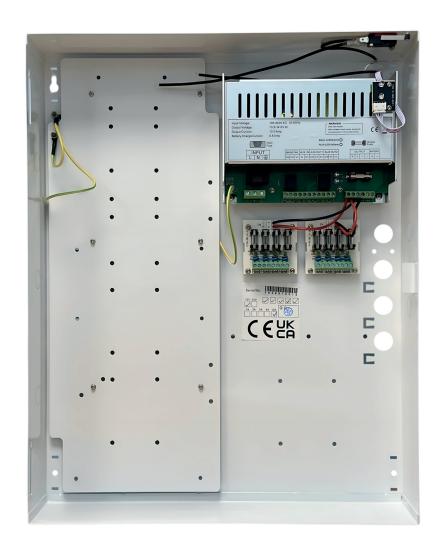

#### DC OUTPUT

Dual (common) output connection to equipment to be powered.
 Note: observe polarity.

#### **BATTERY CONNECTION**

 Connection to standby battery. Use cables provided. Note: observe polarity.