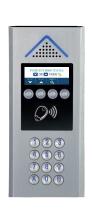

## **Secured by Design**

**Official Police Security Initiative** 

Secured by Design (SBD) is the official UK police crime prevention initiative that works to improve the security of buildings and their immediate surroundings and to thereby help people live more safely. Secured by Design is the only way for products to achieve police recognition in the UK. In order to achieve Secured by Design status, the IPGUARD 4G/IP/GSM Smart Technology Visitor Panels (PRO, MINI, MINI PLUS, TOUCH), EVE196-X3-RS BATICONNECT.COM proximity reader door controllers, IPVIEW full IP/PoE Video Panels, PX10/PX11 and LPTRS Proximity Readers and PORTACODE Keypads had to adhere to rigorous test standards to meet the Police Preferred Specification. The principles of Secured by Design have been proven to reduce the risk of crime and the fear of crime.

## IPGUARD® 4G/IP/GSM SMART VISITOR DOOR ENTRY

**PRO** 

MINI PLUS PRO-CAM

MINI

**MINI PLUS** 

MINI TOUCH