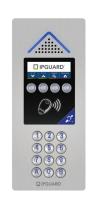

## **Secured by Design**

**Official Police Security Initiative** 

Secured by Design (SBD) is the official UK police crime prevention initiative that works to improve the security of buildings and their immediate surroundings and to thereby help people live more safely. Secured by Design is the only way for products to achieve police recognition in the UK. In order to achieve Secured by Design status, the IPGUARD 4G/IP/GSM Smart Technology Visitor Panels (PRO, MINI, MINI PLUS, TOUCH), EVE196-X3-RS BATICONNECT.COM proximity reader door controllers, IPVIEW full IP/PoE Video Panels, PX10/PX11 and LPTRS Proximity Readers and PORTACODE Keypads had to adhere to rigorous test standards to meet the Police Preferred Specification. The principles of Secured by Design have been proven to reduce the risk of crime and the fear of crime.

## IPGUARD® 4G/IP/GSM SMART VISITOR DOOR ENTRY

**PRO** 

MINI PLUS PRO-CAM

MINI

**MINI PLUS** 

MINI TOUCH